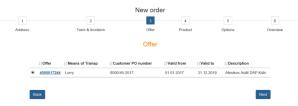

Step 1: Selection of the delivery address

\*with new or missing delivery addresses, please contact our **Backoffice** 

Step 2: Selection of the incoterm and the date

Step 3: Selection of the quotation (not needed for fly ash)

\*The prices of the quotations can be inserted

Step 4: Selection of the materials and delivery quantities (not needed for fly ash)

Function: Reorder

Reorder Order details CRM Offer

Means of transp

Step 5: Input of delivery options (unloading, purchase order number, comments)