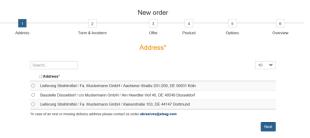

Step 1: Selection of the delivery address

\*with new or missing delivery addresses, please contact our **Backoffice** 

Step 2: Selection of the incoterm and the date

Step 3: Selection of the quotation (not needed for fly ash)