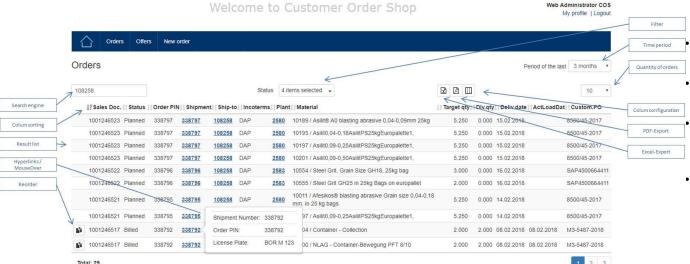

Assistance and e-mail contact | Imprint | Data protectio

Hilfe & Kontakt | Impressum | Datenschutz

- Column configuration can be defined individually by user
- The search field also uses background information e.g. postcode or place
- The data export includes all information in plain text e.g. delivery addresses and plate number
- Reorder via the calendar view, via the last 5 orders view or via the orders list (see figure left)