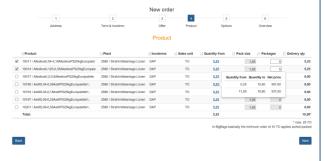

\*The prices of the quotations can be inserted

Step 4: Selection of the materials and delivery quantities (not needed for fly ash)

Function: Reorder

Reorder Order details CRM Offer

Means of transp

Step 5: Input of delivery options (unloading, purchase order number, comments)