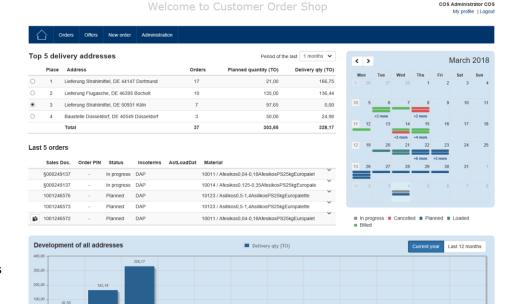

Access to the Customer Order Shop (COS) via <u>www.spm-cos.com</u>

- Adapted representation for smart phones and tablets
- · Registration with customer number, user name and contact data
- · Verification of the data by the Backoffice with a confirmation e-mail
- Login to get the dashboard (see figure right)
- Presentation of the Top 5 delivery addresses with the last 5 orders
- Presentation of recent orders in a calendar view with the order status
- Preparation of the total quantities (last 12 months/ current year)