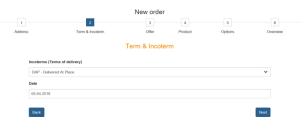

Step 1: Selection of the delivery address

\*with new or missing delivery addresses, please contact our **Backoffice** 

Step 2: Selection of the incoterm and the date

Step 3: Selection of the quotation (not needed for fly ash)